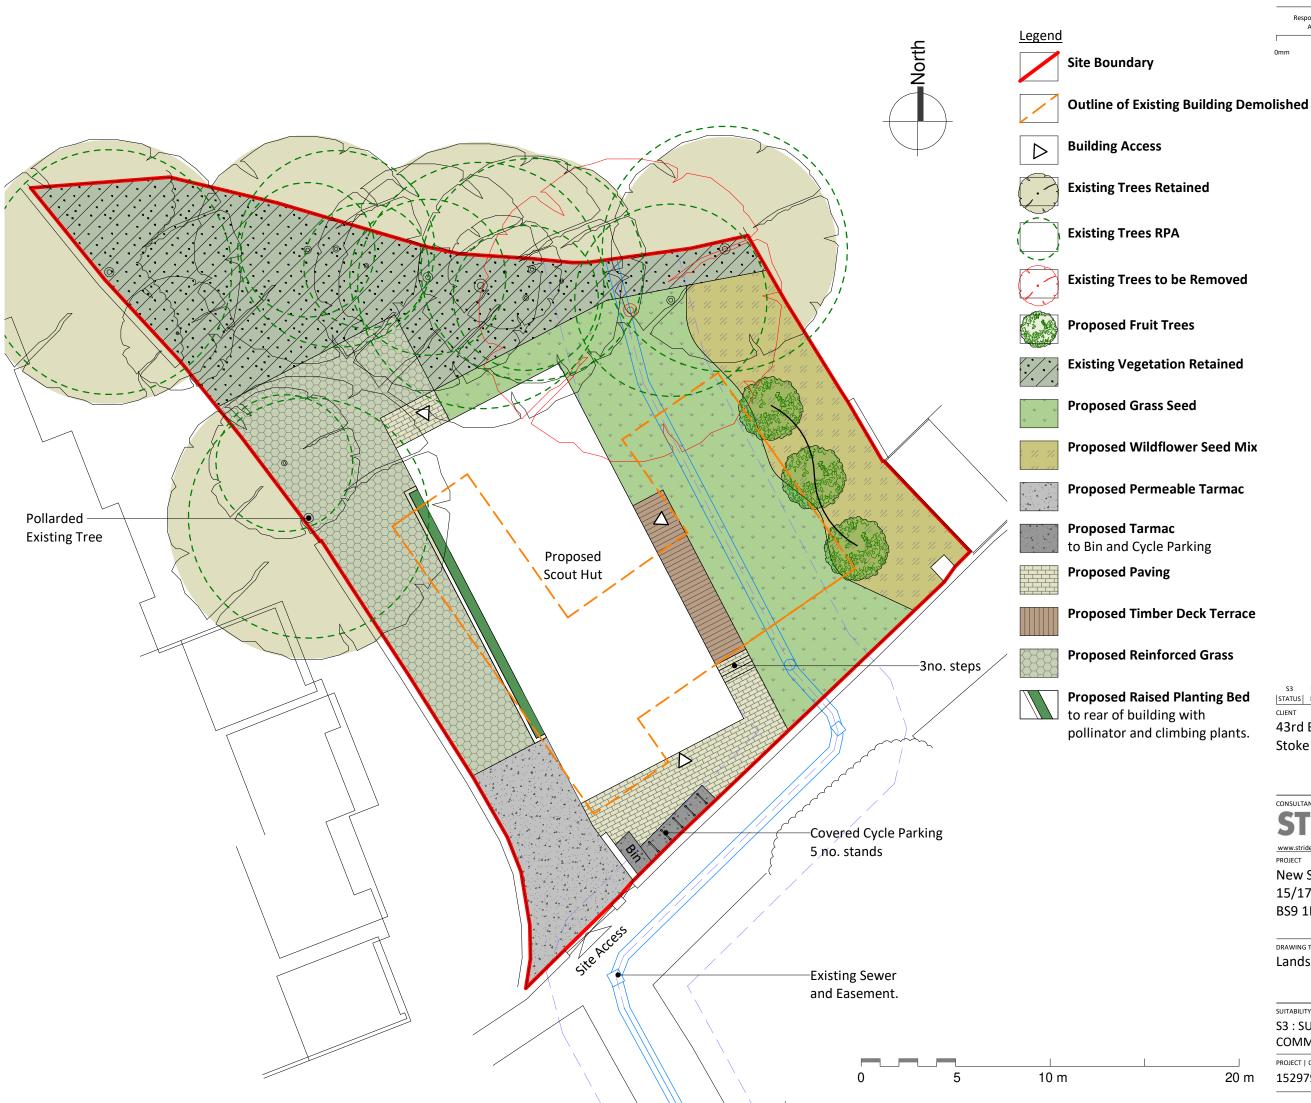

| nting Bed  | S3 P01 15/04/21 Issue for Public Consultation<br>STATUS REV DATE DESCRIPTION                                                                                      |                       |  |  |  |  |  |  |
|------------|-------------------------------------------------------------------------------------------------------------------------------------------------------------------|-----------------------|--|--|--|--|--|--|
| ith        | CLIENT                                                                                                                                                            | REVISED BY            |  |  |  |  |  |  |
| •••        | 43rd Bristol (St Mary Magdalene                                                                                                                                   | CCM                   |  |  |  |  |  |  |
| ng plants. | Stoke Bishop) Scout Group                                                                                                                                         | CHECKED BY            |  |  |  |  |  |  |
|            | otoke bioriop, bookt croup                                                                                                                                        | CB                    |  |  |  |  |  |  |
|            |                                                                                                                                                                   | ORIGINATOR NO         |  |  |  |  |  |  |
|            |                                                                                                                                                                   | 152979                |  |  |  |  |  |  |
|            | CONSULTANT                                                                                                                                                        |                       |  |  |  |  |  |  |
|            | <b>STRIDE TREGLOWN</b>                                                                                                                                            |                       |  |  |  |  |  |  |
|            | www.stridetreglown.com © Stride                                                                                                                                   | Treglown Limited 2017 |  |  |  |  |  |  |
|            |                                                                                                                                                                   | PROJECT               |  |  |  |  |  |  |
|            |                                                                                                                                                                   |                       |  |  |  |  |  |  |
|            |                                                                                                                                                                   |                       |  |  |  |  |  |  |
|            | PROJECT<br>New Scout Hut                                                                                                                                          | p, Bristol,           |  |  |  |  |  |  |
|            | PROJECT<br>New Scout Hut<br>15/17 Kewstoke Road, Stoke Bisho                                                                                                      | p, Bristol,           |  |  |  |  |  |  |
|            | PROJECT<br>New Scout Hut                                                                                                                                          | p, Bristol,           |  |  |  |  |  |  |
|            | PROJECT<br>New Scout Hut<br>15/17 Kewstoke Road, Stoke Bisho<br>BS9 1HA                                                                                           | p, Bristol,           |  |  |  |  |  |  |
|            | PROJECT<br>New Scout Hut<br>15/17 Kewstoke Road, Stoke Bisho<br>BS9 1HA<br>DRAWING TITLE                                                                          | p, Bristol,           |  |  |  |  |  |  |
|            | PROJECT<br>New Scout Hut<br>15/17 Kewstoke Road, Stoke Bisho<br>BS9 1HA                                                                                           | p, Bristol,           |  |  |  |  |  |  |
|            | PROJECT<br>New Scout Hut<br>15/17 Kewstoke Road, Stoke Bisho<br>BS9 1HA<br>DRAWING TITLE                                                                          | p, Bristol,           |  |  |  |  |  |  |
|            | PROJECT<br>New Scout Hut<br>15/17 Kewstoke Road, Stoke Bisho<br>BS9 1HA<br>DRAWING TITLE<br>Landscape GA Plan                                                     |                       |  |  |  |  |  |  |
|            | PROJECT<br>New Scout Hut<br>15/17 Kewstoke Road, Stoke Bisho<br>BS9 1HA<br>DRAWING TITLE<br>Landscape GA Plan                                                     | SCALE                 |  |  |  |  |  |  |
|            | PROJECT<br>New Scout Hut<br>15/17 Kewstoke Road, Stoke Bisho<br>BS9 1HA<br>DRAWING TITLE<br>Landscape GA Plan<br>SUITABILITY STATUS<br>S3 : SUITABLE FOR REVIEW & |                       |  |  |  |  |  |  |
|            | PROJECT<br>New Scout Hut<br>15/17 Kewstoke Road, Stoke Bisho<br>BS9 1HA<br>DRAWING TITLE<br>Landscape GA Plan                                                     | SCALE                 |  |  |  |  |  |  |
|            | PROJECT<br>New Scout Hut<br>15/17 Kewstoke Road, Stoke Bisho<br>BS9 1HA<br>DRAWING TITLE<br>Landscape GA Plan<br>SUITABILITY STATUS<br>S3 : SUITABLE FOR REVIEW & | SCALE<br>1:200 @ A3   |  |  |  |  |  |  |