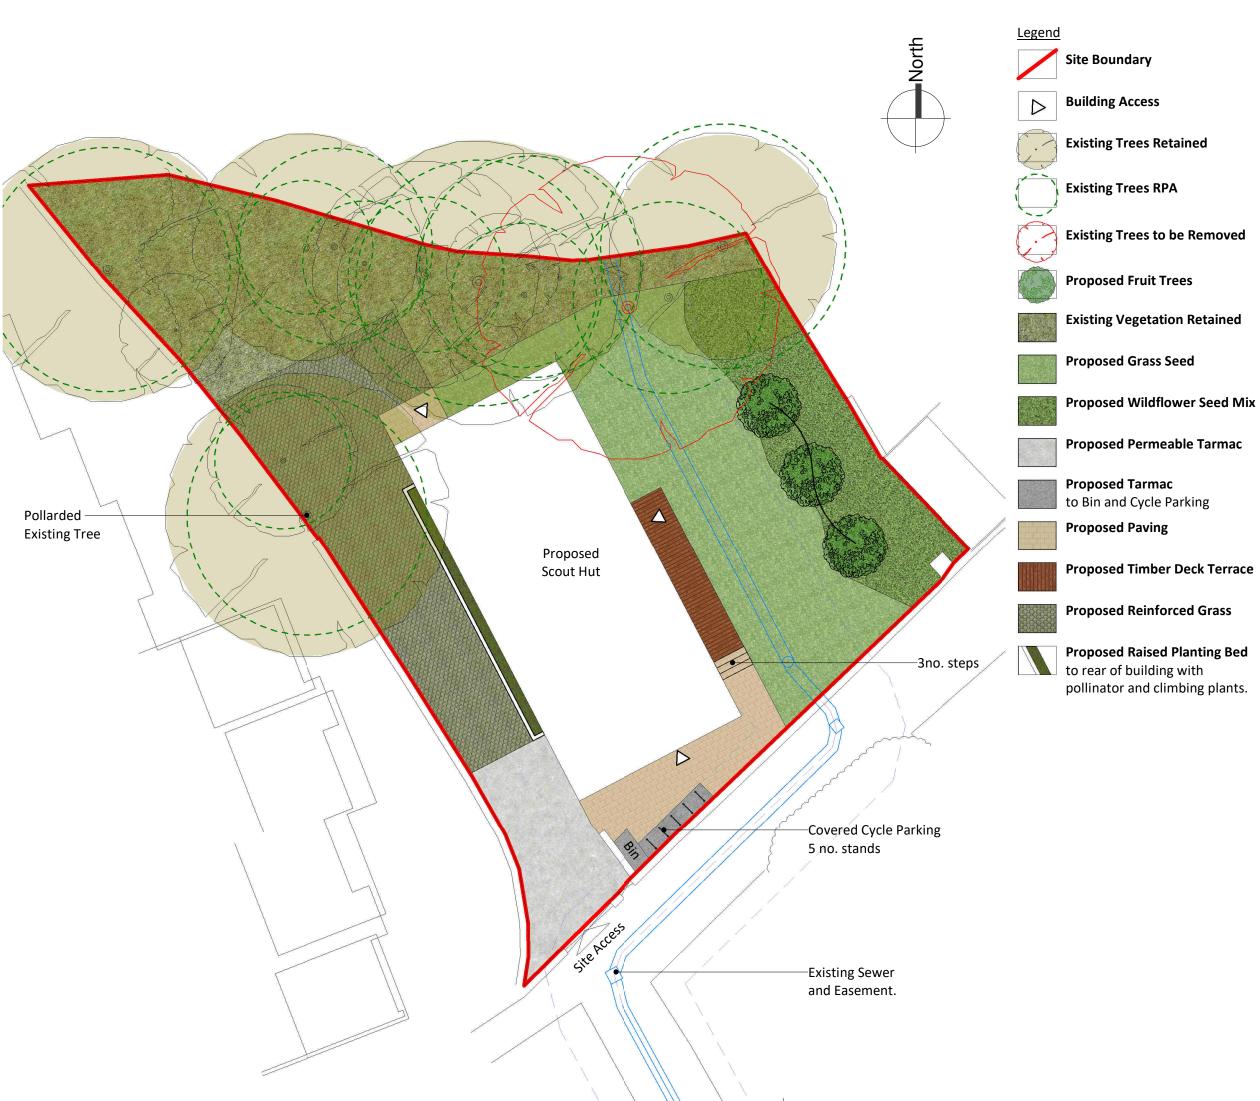

S3 P01 15/04/21 Issue for Public Consultation REVISED BY CLIEN CCM 43rd Bristol (St Mary Magdalene CHECKED BY Stoke Bishop) Scout Group СВ ORIGINATOR NO 152979 CONSULTANT

www.stridetregl

© Stride Treglown Limited 2017

PROJECT

New Scout Hut 15/17 Kewstoke Road, Stoke Bishop, Bristol, BS9 1HA

DRAWING TITLE Rendered GA Plan

| SUITABILITY STATUS<br>S3 : SUITABLE FOR REVIEW &<br>COMMENT      | 1:2      | scale<br>00 @ A3 |
|------------------------------------------------------------------|----------|------------------|
| PROJECT   ORIGINATOR   ZONE   LEVEL   TYPE   ROLE   CLASS.   NUM | REVISION |                  |
| 152979-STL-XX-XX-DR-L-09002                                      | P01      |                  |